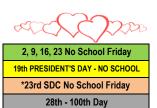

18

12th END OF 1st QUARTER PARENT-TEACHER CONF. 9th COLUMBUS DAY - NO SCHOOL 24th - 40TH DAY 6, 13, 20, 27 No School Friday

\*3rd SDC No School Friday

9th Veteran's Day No School

22nd-23rd THANKSGIVING NO SCHOOL